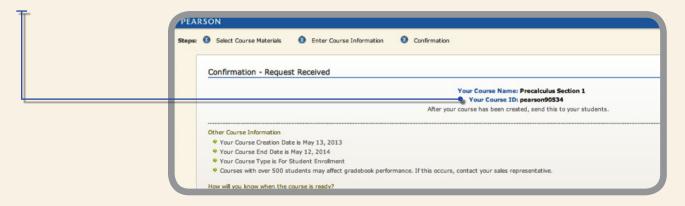

#### Step 4:

Enter your course information and select Create Course Now.

You have successfully created your course!

## Step 5:

Make note of your Course ID. Students will need this to enroll in your course.

Log back in anytime at MyMathLabforSchool.com using the User Name and Password you created to register.

Once signed in, enter your course.