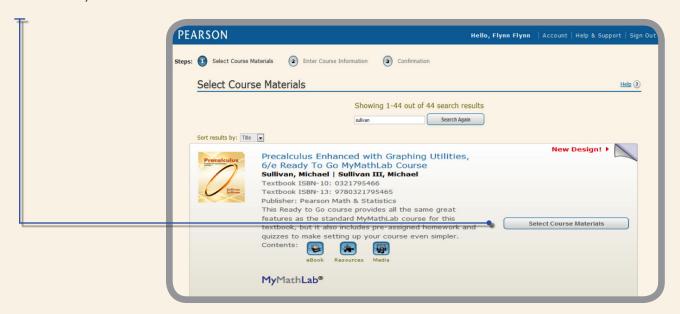

### Step 2:

Using Search Course Materials, enter author and select Go.

#### Step 3: Scroll to find your textbook then click Select Course Materials.