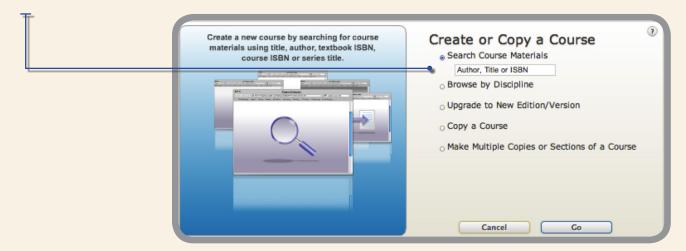

or you.

#### Step 6:

Access Code. Once you created or entered your Pearson Account, enter your 6-part teacher access code in the boxes provided, then select next.



#### Step 7:

Entering your profile.

**Personal Information** – It is recommended that you use your school Email address.

School Location - After entering your zip code a list of schools will appear. If you do not see your school listed here, select OTHER and manually enter your information.

When complete, select Next.



#### Step 8:

Congratulations, you have successfully registered for MyMathLab for School. Click Log In Now.



# Create Your Course MyMathLab® for School

#### Step 1:

Under MyLab/Mastering New Design select Create Your Course.



### Step 2:

Using Search Course Materials, enter author and select Go.



#### Step 3: Scroll to find your textbook then click Select Course Materials.



#### Step 4:

Enter your course information and select Create Course Now.



You have successfully created your course!

## Step 5:

Make note of your Course ID. Students will need this to enroll in your course.



Log back in anytime at MyMathLabforSchool.com using the User Name and Password you created to register.

Once signed in, enter your course.



## Course Home Page MyMathLab® for School

You are now at your Course Home page. Before getting started run a browser check to ensure you can view all course materials.