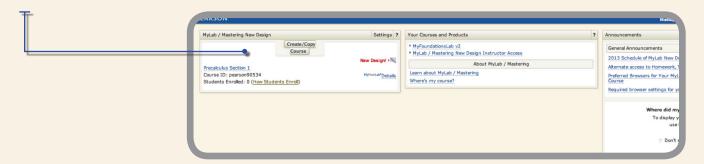

## Course Home Page MyMathLab® for School

You are now at your Course Home page. Before getting started run a browser check to ensure you can view all course materials.