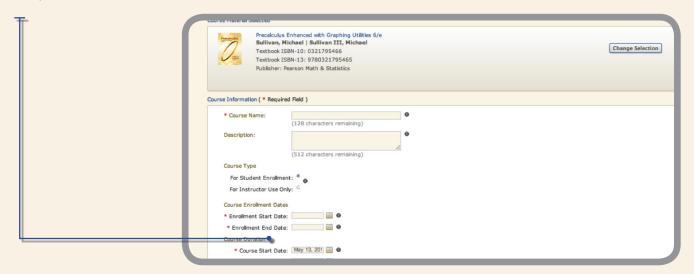

#### Step 4:

Enter your course information and select Create Course Now.

You have successfully created your course!