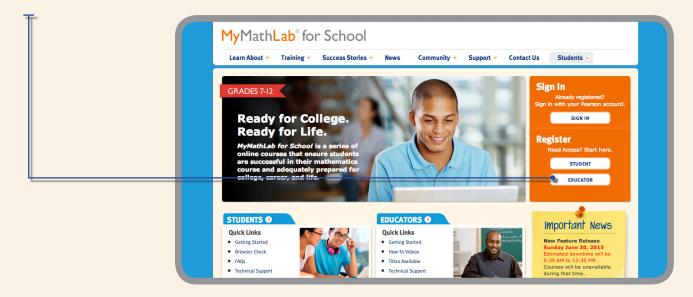

#### Step 1:

Go to www.mymathlabforschool.com.

🕙 www.mymathlabforschool.com

#### Step 2: Under Register select Educator.