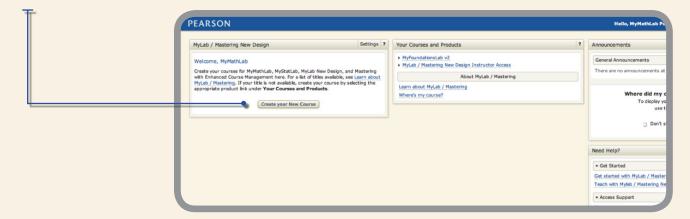

er your existing user name and password.

Not Sure, the system will check for you.

#### Step 6:

Access Code. Once you created or entered your Pearson Account, enter your 6-part teacher access code in the boxes provided, then select next.



#### Step 7:

Entering your profile.

**Personal Information** – It is recommended that you use your school Email address.

School Location - After entering your zip code a list of schools will appear. If you do not see your school listed here, select OTHER and manually enter your information.

When complete, select Next.



#### Step 8:

Congratulations, you have successfully registered for MyMathLab for School. Click Log In Now.



# Create Your Course MyMathLab® for School

#### Step 1:

Under MyLab/Mastering New Design select Create Your Course.



### Step 2:

Using Search Course Materials, enter author and select Go.



#### Step 3: Scroll to find your textbook then click Select Course Materials.



#### Step 4:

Enter your course information and select Create Course Now.



You have successfully created your course!

## Step 5:

Make note of your Course ID. Students will need this to enroll in your course.



Log back in anytime at MyMathLabforSchool.com using the User Name and Password you created to register.

Once signed in, enter your course.



## Course Home Page MyMathLab® for School

You are now at your Course Home page. Before getting started run a browser check to ensure you can view all course materials.