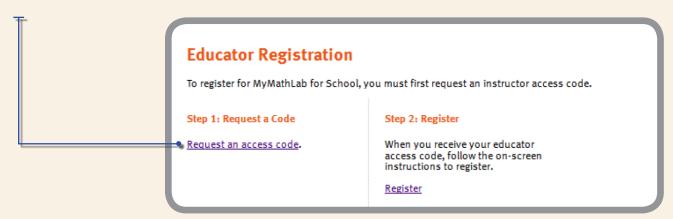

#### Step 3:

Access Code. Do you already have your teacher access code?

If Yes, then click Register under Step 2.

If No, click on Request an Access Code under Step 1 or visit www.pearsonschool.com/mymathlab\_access to request your code.