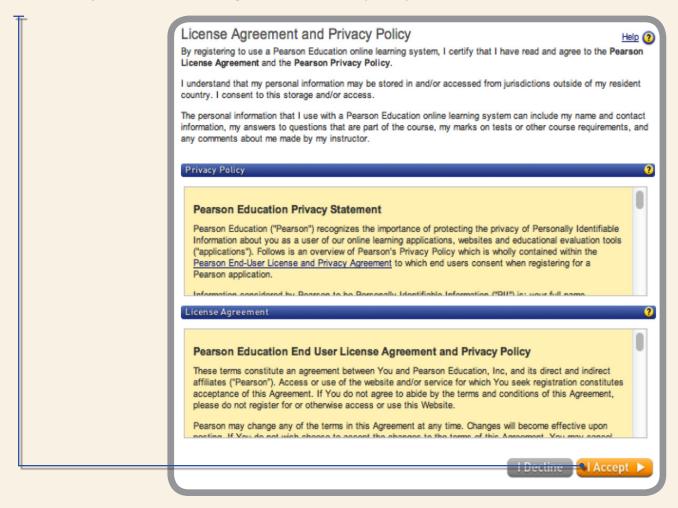

# MyMathLab® for School

Teacher Registration

#### Step 1:

Go to www.mymathlabforschool.com.

🕙 www.mymathlabforschool.com

#### Step 2: Under Register select Educator.



#### Step 3:

Access Code. Do you already have your teacher access code?

If Yes, then click Register under Step 2.

If No, click on Request an Access Code under Step 1 or visit www.pearsonschool.com/mymathlab\_access to request your code.



#### Step 4:

Read and accept Pearson's License Agreement and Privacy Policy.



#### Step 5:

Creating your Pearson Account.

Do you have a Pearson Education Account? Select:

No, if this is your first Pearson MyLab product.

You will be asked to create your user name and password.

Yes, if you are already registered for a Pearson MyLab product.

You will be asked to enter your existing user name and password.

Not Sure, the system will check for you.

#### Step 6:

Access Code. Once you created or entered your Pearson Account, enter your 6-part teacher access code in the boxes provided, then select next.



#### Step 7:

Entering your profile.

**Personal Information** – It is recommended that you use your school Email address.

School Location - After entering your zip code a list of schools will appear. If you do not see your school listed here, select OTHER and