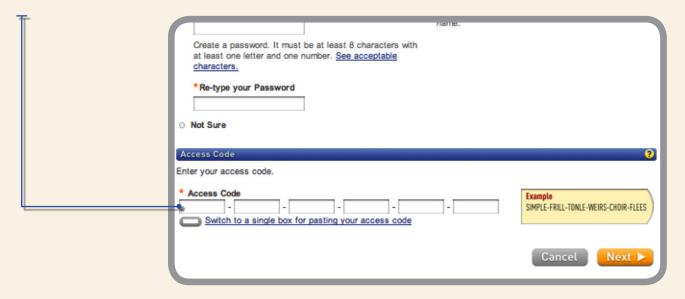

#### Step 6:

Access Code. Once you created or entered your Pearson Account, enter your 6-part teacher access code in the boxes provided, then select next.