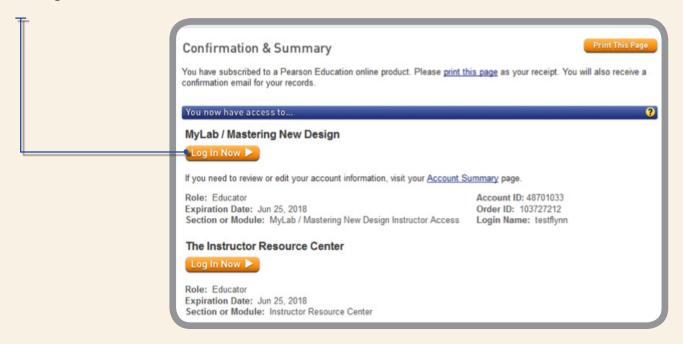

#### Step 8:

Congratulations, you have successfully registered for MyMathLab for School. Click Log In Now.