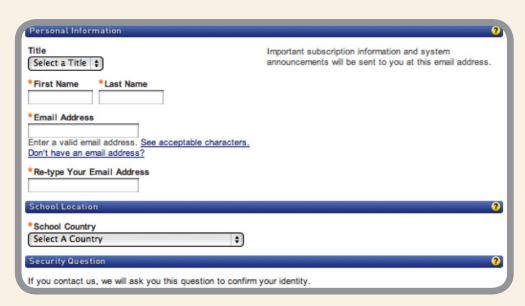

#### Step 7:

Entering your profile.

**Personal Information** – It is recommended that you use your school Email address.

School Location - After entering your zip code a list of schools will appear. If you do not see your school listed here, select OTHER and manually enter your information.